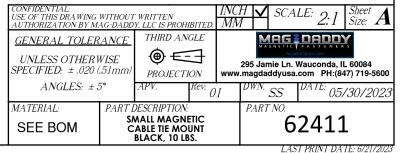

| 62411 | ITEM NO. | PART NUMBER | DESCRIPTION                                                               | MATERIAL                      | FINISH                           | QTY. |
|-------|----------|-------------|---------------------------------------------------------------------------|-------------------------------|----------------------------------|------|
|       | 1        | 62445       | CABLE TIE MOUNT .11"(2.8mm) X .23"(5.9mm) SLOT                            | POM-BLACK<br>POLYOXYMETHYLENE |                                  | 1    |
|       | 2        | 82007B      | 10LB., N35M, Ø.75" (19mm) O.D. MAGNET MOUNT<br>Ø.256" (6.5mm) HOLE, BLACK |                               | CUP-BLACK EPOXY<br>MAGNET-NICUNI | 1    |