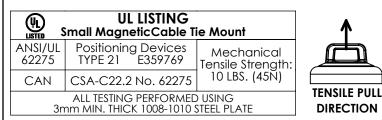

| 62411 | ITEM NO. | PART NUMBER | DESCRIPTION                                                               | MATERIAL                      | FINISH                           | QTY. |
|-------|----------|-------------|---------------------------------------------------------------------------|-------------------------------|----------------------------------|------|
|       | 1        | 62445       | CABLE TIE MOUNT .11"(2.8mm) X .23"(5.9mm) SLOT                            | POM-BLACK<br>POLYOXYMETHYLENE |                                  | 1    |
|       | 2        | 82007B      | 10LB., N35M, Ø.75" (19mm) O.D. MAGNET MOUNT<br>Ø.256" (6.5mm) HOLE, BLACK |                               | CUP-BLACK EPOXY<br>MAGNET-NICUNI | 1    |











## INDOOR USE RECOMMENDED

OPERATING TEMPERATURE; -40° - 176° F (-40°- 80°C)



## Suitable in air handling systems

Please read before use! Disclaimer: Mag Daddy neither assumes nor accepts any liability for damages resulting from the handling or use of magnets. With your purchase, the buyer confirms that you have read and understand the following warnings: the buyer agrees that he/she is responsible for all damages/injuries caused by the magnets, which includes personal injuries, property damages or magnet damages. The buyer must agree with the terms before purchase. Pull forces we have provided are estimates only, we are not responsible for any inaccuracy of the magnet pull force. *Please test the pull force before any usage.* Magnets are very strong. Handling them with care is nece