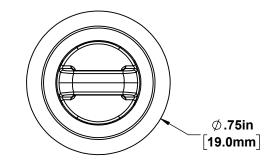

| 62411 | ITEM NO. | PART NUMBER | DESCRIPTION                                                               | MATERIAL                      | FINISH                           | QTY. |
|-------|----------|-------------|---------------------------------------------------------------------------|-------------------------------|----------------------------------|------|
|       | 1        | 62445       | CABLE TIE MOUNT .11"(2.8mm) X .23"(5.9mm) SLOT                            | POM-BLACK<br>POLYOXYMETHYLENE |                                  | 1    |
|       | 2        | 82007B      | 10LB., N35M, Ø.75" (19mm) O.D. MAGNET MOUNT<br>Ø.256" (6.5mm) HOLE, BLACK |                               | CUP-BLACK EPOXY<br>MAGNET-NICUNI | 1    |