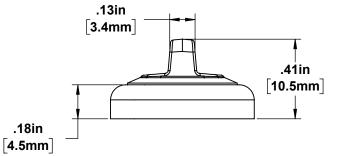

| 62411 | ITEM NO. | PART NUMBER | DESCRIPTION                                                               | MATERIAL                      | FINISH                           | QTY. |
|-------|----------|-------------|---------------------------------------------------------------------------|-------------------------------|----------------------------------|------|
|       | 1        | 62445       | CABLE TIE MOUNT .11"(2.8mm) X .23"(5.9mm) SLOT                            | POM-BLACK<br>POLYOXYMETHYLENE |                                  | 1    |
|       | 2        | 82007B      | 10LB., N35M, Ø.75" (19mm) O.D. MAGNET MOUNT<br>Ø.256" (6.5mm) HOLE, BLACK |                               | CUP-BLACK EPOXY<br>MAGNET-NICUNI | 1    |