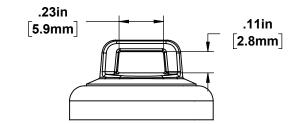

| 62411 | ITEM NO. | PART NUMBER | DESCRIPTION                                                               | MATERIAL                      | FINISH                           | QTY. |
|-------|----------|-------------|---------------------------------------------------------------------------|-------------------------------|----------------------------------|------|
|       | 1        | 62445       | CABLE TIE MOUNT .11"(2.8mm) X .23"(5.9mm) SLOT                            | POM-BLACK<br>POLYOXYMETHYLENE |                                  | 1    |
|       | 2        | 82007B      | 10LB., N35M, Ø.75" (19mm) O.D. MAGNET MOUNT<br>Ø.256" (6.5mm) HOLE, BLACK |                               | CUP-BLACK EPOXY<br>MAGNET-NICUNI | 1    |